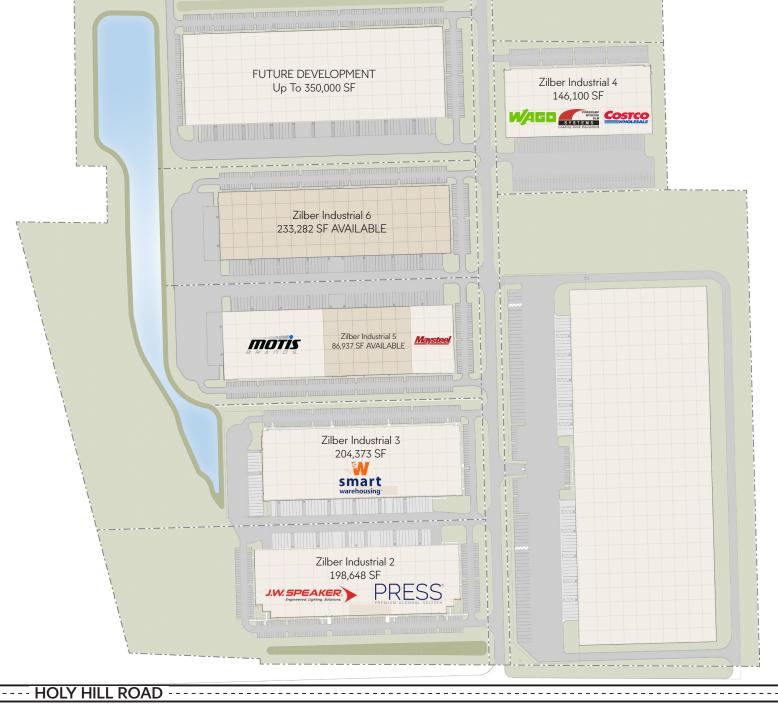

### BUILDING INFORMATION

| Zilber Industrial 2<br>198,648 SF       | FULLY LEASED                      |
|-----------------------------------------|-----------------------------------|
| Zilber Industrial 3<br>204,373 SF       | FULLY LEASED                      |
| Zilber Industrial 4<br>146,100 SF       | FULLY LEASED                      |
| Zilber Industrial 5<br>233,282 SF       | AVAILABLE: 86,937 SF              |
| Zilber Industrial 6<br>233,282 SF       | AVAILABLE: 233,282 SF (Divisible) |
| Zilber Industrial 7<br>Up to 350,000 SF | FUTURE DEVELOPMENT                |

## ADDITIONAL INFORMATION

Germantown Gateway Corporate Park is a newly developed 140-acre institutional-quality industrial park strategically located one mile east of the I-41 and Holy Hill Road/CTH 167 interchange in Germantown, WI (Washington County).