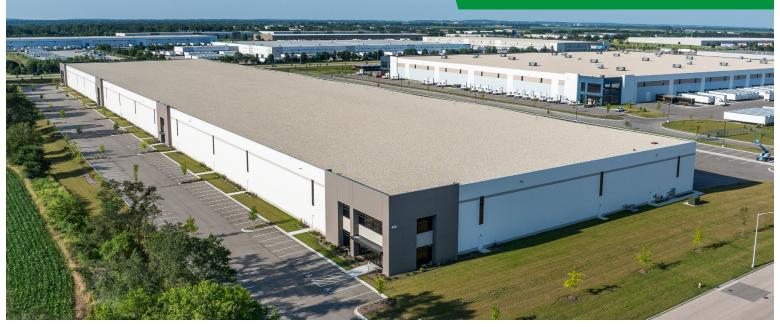

### ZILBER INDUSTRIAL 11

Janesville | South-Central Wisconsin | I-90/I-39

### 400 Innovation Drive, Janesville, WI 53546

# BUILDING INFORMATION

| Available Space | 286,500 SF (Divisible)                                 |
|-----------------|--------------------------------------------------------|
| Building Size   | 286,500 SF                                             |
| Office Space    | To Suit                                                |
| Clear Height    | 32'-0"                                                 |
| Car Parking     | 222 Spaces (Expandable)                                |
| Trailer Parking | 126 Spaces                                             |
| Loading         | 28 Docks (Expandable)<br>2 Drive-In Doors (Expandable) |
| Bay Size        | 49'-10" x 55'-0"<br>60'-0" Speed Bay                   |
| Fire Protection | ESFR System                                            |
| Power           | 3,000 Amps (Expandable)                                |
| Lighting        | High Bay LED Fixtures                                  |
| Construction    | Pre-Cast Panel                                         |

## **AREA** INFORMATION

Located along the I-90/I-39 corridor in Janesville, Wisconsin, Zilber Industrial 11 provides strategic access to Milwaukee, WI, Madison, WI and Chicago, IL metropolitan areas.

Zilber Industrial 11 is a functionally-designed, Class A speculative industrial building, capable of accommodating a variety of manufacturing, distribution and e-commerce users.