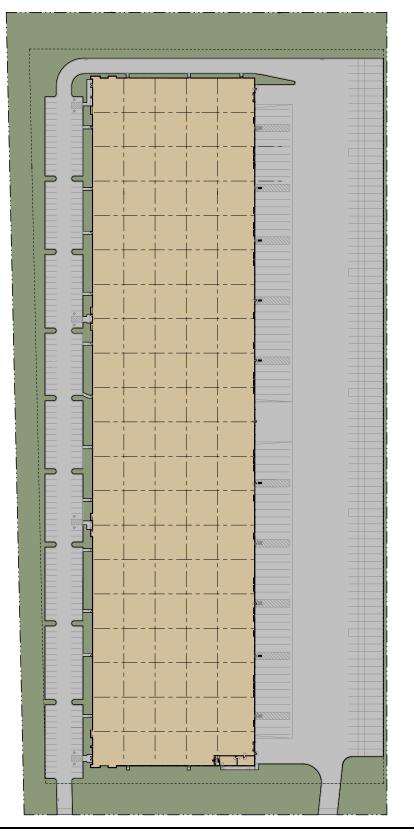

# BUILDING INFORMATION

| Available Space | 286,500 SF (Divisible)                                 |
|-----------------|--------------------------------------------------------|
| Building Size   | 286,500 SF                                             |
| Office Space    | To Suit                                                |
| Clear Height    | 32'-0"                                                 |
| Car Parking     | 222 Spaces (Expandable)                                |
| Trailer Parking | 126 Spaces                                             |
| Loading         | 28 Docks (Expandable)<br>2 Drive-In Doors (Expandable) |
| Bay Size        | 49'-10" x 55'-0"<br>60'-0" Speed Bay                   |
| Fire Protection | ESFR System                                            |
| Power           | 3,000 Amps (Expandable)                                |
| Lighting        | High Bay LED Fixtures                                  |
| Construction    | Pre-Cast Panel                                         |