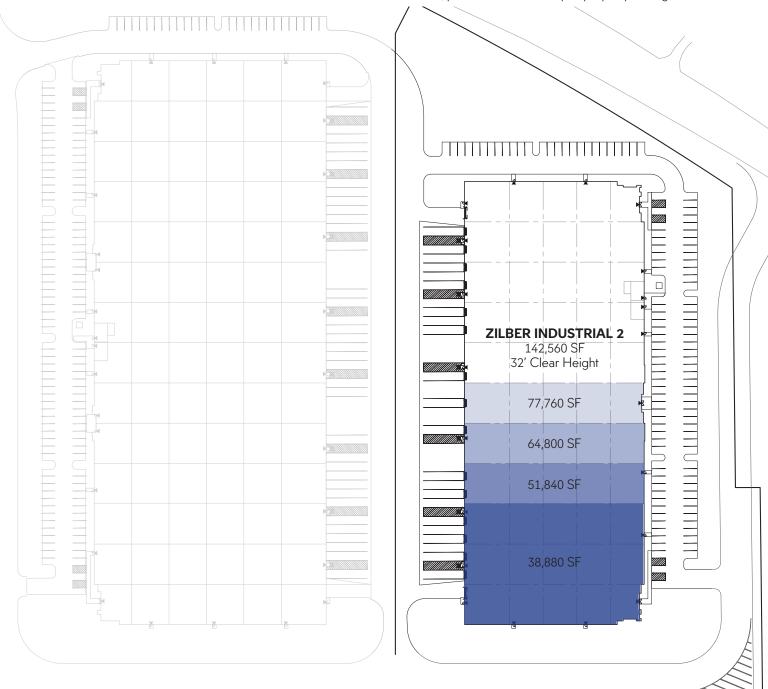

## **BUILDING INFORMATION**

| Available Space | 142,560 SF (Divisible)                    |
|-----------------|-------------------------------------------|
| Building Size   | 142,560 SF                                |
| Office Space    | To Suit                                   |
| Clear Height    | 32'-0"                                    |
| Car Parking     | 118 Spaces                                |
| Trailer Parking | 18 Spaces (On-Building)                   |
| Loading         | 15 Docks (Expandable)<br>2 Drive-In Doors |
| Bay Size        | 45'-0" x 54'-0"<br>60'-0" Speed Bay       |
| Fire Protection | ESFR System                               |
| Power           | 3,000 Amps (Expandable)                   |
| Lighting        | High Bay LED Fixtures                     |
| Construction    | Pre-Cast Panel                            |

Zilber Industrial 2 is a functionally-designed, Class A speculative industrial building, capable of accommodating a variety of manufacturing, distribution and e-commerce users.