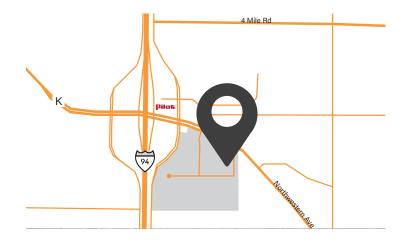

### TRAVEL TIMES

- 15 minutes to Milwaukee Mitchell International Airport
- 15 minutes to Wisconsin-Illinois Border
- 25 minutes to Zoo Interchange (I-94 & I-41)
- 50 minutes to Chicago O'Hare International Airport

### ADDITIONAL INFORMATION

- Less than one mile to I-94 via Northwestern Avenue
- · Low Wisconsin tax environment
- Pro-business economic climate
- Access to Racine County, metro Milwaukee & Kenosha County skilled and unskilled workforce
- Local, professional ownership & property management