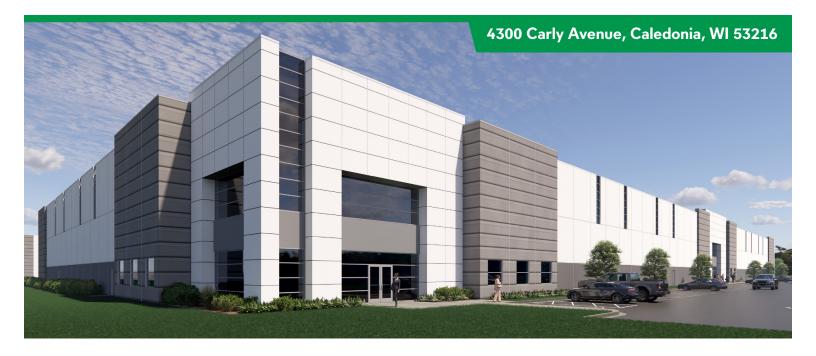

### **ZILBER INDUSTRIAL 2**

Caledonia Corporate Park Caledonia | Southeast Wisconsin | I-94 Corridor

Zilber Industrial 2 is a functionally-designed, Class A speculative industrial building, capable of accommodating a variety of manufacturing, distribution and e-commerce users.

## **BUILDING INFORMATION**

| Available Space | 142,560 SF (Divisible)                    |
|-----------------|-------------------------------------------|
| Building Size   | 142,560 SF                                |
| Office Space    | To Suit                                   |
| Clear Height    | 32'-0"                                    |
| Car Parking     | 118 Spaces                                |
| Trailer Parking | 18 Spaces (On-Building)                   |
| Loading         | 15 Docks (Expandable)<br>2 Drive-In Doors |
| Bay Size        | 45'-0" x 54'-0"<br>60'-0" Speed Bay       |
| Fire Protection | ESFR System                               |
| Power           | 3,000 Amps (Expandable)                   |
| Lighting        | High Bay LED Fixtures                     |
| Construction    | Pre-Cast Panel                            |