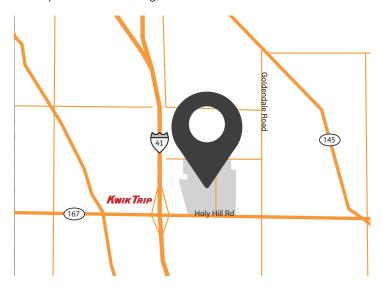

# **AREA** INFORMATION

Germantown Gateway Corporate Park is a 140-acre institutional-quality industrial park strategically located one mile east of the I-41 and Holy Hill/CTH 167 interchange in Germantown, Wisconsin (Washington County).

### ADDITIONAL INFORMATION

- Less than one mile to I-41 via Holy Hill Road
- Pro-business environment
- Economic development incentives available
- Access to northwest metro Milwaukee skilled and unskilled workforce (Washington, Milwaukee, Waukesha & Ozaukee Counties)
- · Local, professional ownership & property management