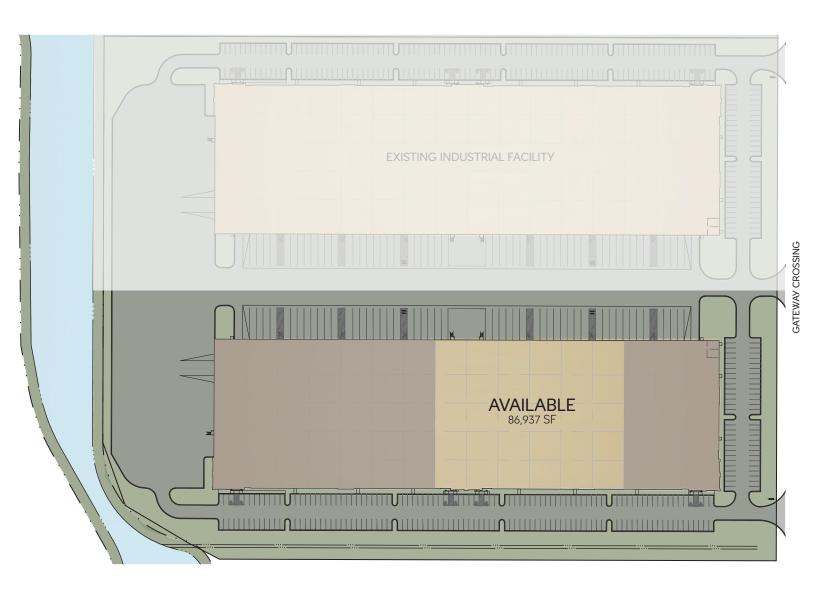

# **BUILDING INFORMATION**

| Available Space | 86,937 SF                                 |
|-----------------|-------------------------------------------|
| Building Size   | 233,282 SF                                |
| Office Space    | To Suit                                   |
| Clear Height    | 32'-0"                                    |
| Car Parking     | 240 Spaces                                |
| Trailer Parking | 30 Spaces (On-Building)                   |
| Loading         | 24 Docks (Expandable)<br>2 Drive-In Doors |
| Bay Size        | 50'-0" x 55'-6"<br>60'-0" Speed Bay       |
| Fire Protection | ESFR System                               |
| Power           | 3,000 Amps (Expandable)                   |
| Lighting        | High Bay LED Fixtures                     |
| Construction    | Pre-Cast Panel                            |

Zilber Industrial 5 is a functionally-designed, Class A speculative industrial facility, capable of accommodating a variety of manufacturing, distribution and e-commerce users.